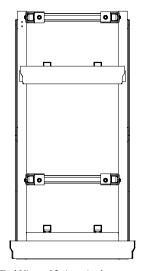

Spill response kits

Eye wash

Side View of 2 tier, single row rack

For individual or battery specific drawings of the rack with integrated spill pans, please contact IntraPack.

End View of 2 tier, single row rack