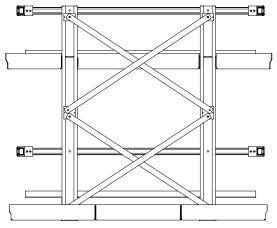

Spill response kits

Eye wash

Side View of 2 tier, single row rack

For individual or battery specific drawings of the rack with integrated spill pans, please contact IntraPack.

End View of 2 tier, single row rack