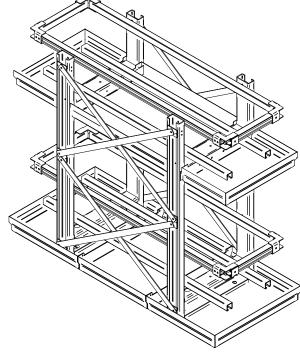

ow

2 step

Custom lengths to fit battery string and room requirements.

• Rack and spill pan features:

Acid resistant epoxy paint

PVC rail covers

Flame retardant acid absorbing and neutralizing pillows come standard for the bottom tier pan

(pillows for other pan tiers optional).

• Designed to use Hilti or MKT anchor bolts.

• Optional items include:

Flame retardant acid absorbing and neutralizing pillows for pans other than bottom tier pan

Tier to tier output cables

Output terminal plates

Output terminal plate covers

Clear polycarbonate battery terminal covers

Spill response kits

Eye wash



Side View of 2 tier, single row rack

For individual or battery specific drawings of the rack with integrated spill pans, please contact IntraPack.



End View of 2 tier, single row rack



Isometric View of 2 tier, single row rack (shown without pillows)